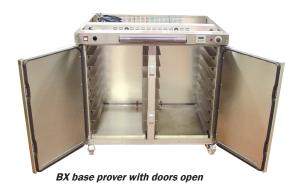

# **Description**

The Mono BX base prover compliments our convection ovens and other auxillary equipment from our BX range. It can be used as a base prover underneath an oven or as a stand alone unit. the unit is mains water connected, so no need for manual filling of the unit. Operation is simple via a one touch waterfill button.

Capacity:

Number of trays: 16 trays 8, 10, 16 or 20 trays (Dependant on tray size used)

**Water supply:** Prover is supplied with a 1.0m long flexible hose with <sup>3</sup>/<sub>4</sub>" B.S.P. female connectors on both ends. Water