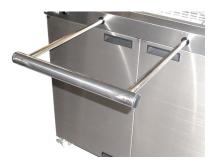

0mm | BX 4 Tray<br>600 x<br>400mm | BX 4 Tray<br>400 x<br>600mm | BX 4 Tray<br>400 x<br>800mm | BX 10 Tray<br>400 x<br>600mm | BX 10 Tray<br>400 x<br>800mm |
|----------------------------|-----------------------------|-----------------------------|-----------------------------|-----------------------------|------------------------------|------------------------------|
| Landscape tray orientation | •                           | •                           |                             |                             |                              |                              |
| Portrait tray orientation  |                             |                             | •                           | •                           | •                            | •                            |





BX base prover extendable tray support