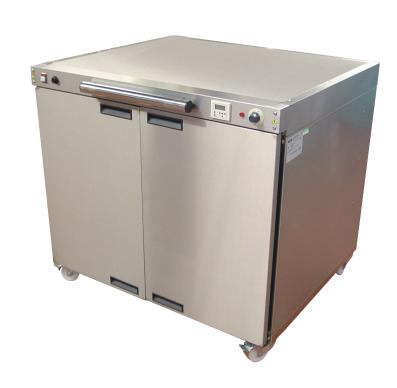

# **Description**

The Mono BX base prover compliments our convection ovens and other auxillary equipment from our BX range. It can be used as a base prover underneath an oven or as a stand alone unit. the unit is mains water connected, so no need for manual filling of the unit. Operation is simple via a one touch waterfill button.

The BX base prover creates the perfect humid environment for your doughs.

# **Features**

- Stainless steel
- Mobile On castors
- Heavy duty construction
- Easy to clean
- Extendable tray support