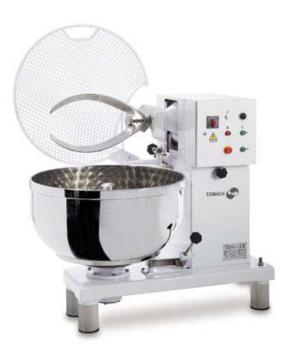

## FBL Standard automatic "french" fork mixer with fixed bowl

Machine particularly suitable for processing dough with high water content such as the dough for baguettes. The geometry of the two-speed mixing arm combined with the shape of the bowl guarantees quality mixing in all the main bread-making phases. The machine is easy to clean thanks to its raised structure by means of supporting feet.

## Construction

- 1 timer.
- Epoxy painted structure mounted on four stainless steel feet.
- Triangular section arm with two forks and one direction of rotation, raisable by manual unlocking.
- Two mixing speeds.
- Disengaged stainless steel bowl with manual brake.
- 24V low voltage electric control panel
- Structure easy to remove if the access to the bakery is difficult.
- Electrical power supply: V.400/3/50 Hz (different voltages on request).