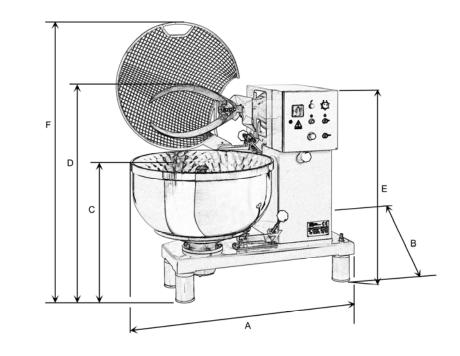

| Model   | Dimensions (mm) |      |     |      |      |  |
|---------|-----------------|------|-----|------|------|--|
|         | Α               | В    | С   | D    | E    |  |
| FBL 230 | 1465            | 1095 | 840 | 1310 | 1300 |  |
| FBL 330 | 1515            | 1145 | 885 | 1420 | 1325 |  |

## Dimensions (mm)