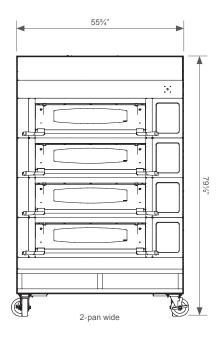

## **Specifications and Dimensions**

| Specifications                                                     | 1-Pan Wide                                                                 | 2-Pans Wide                                                               | 3-Pans Wide                                                               |
|--------------------------------------------------------------------|----------------------------------------------------------------------------|---------------------------------------------------------------------------|---------------------------------------------------------------------------|
| Width                                                              | 37"                                                                        | 55¾"                                                                      | 741/4"                                                                    |
| Depth                                                              | 51¼"                                                                       | 511/4"                                                                    | 511/4"                                                                    |
| Height - 1-4 decks (including base and top finishing)              | 79½"                                                                       | 79½"                                                                      | 79½"                                                                      |
| Height - 5 decks (including base and top finishing)                | 84½"                                                                       | 84½"                                                                      | 841/2"                                                                    |
| Internal deck height with door open                                | 7½"                                                                        | 7½"                                                                       | 7½"                                                                       |
| Internal usable area per deck                                      | 4.25ft²                                                                    | 8.25ft <sup>2</sup>                                                       | 12.5ft <sup>2</sup>                                                       |
| Number of pans per deck (18" x 30") portrait                       | 1                                                                          | 2                                                                         | 3                                                                         |
| Number of pans per deck (18" x 26") portrait                       | 1                                                                          | 2                                                                         | 3                                                                         |
| Number of Programmes - Classic Controller                          | 9                                                                          | 9                                                                         | 9                                                                         |
| Number of Programmes - Eco-Touch Controller                        | 240                                                                        | 240                                                                       | 240                                                                       |
| Electrics - USA: Separate supply cords for each deck (USA) - ETL-U | S Certified                                                                |                                                                           |                                                                           |
| 3 Phase 208 Volt                                                   | 208v, 3 wire plus ground,<br>60Hz - 2.7 kW, 8.7 amps<br>per phase per deck | 208v, 3 wire plus ground,<br>60Hz - 5.31kW, 17 amps<br>per phase per deck | 208v, 3 wire plus ground,<br>60Hz - 7.9kW, 22amps<br>per phase per deck   |
| 3 Phase 220 Volt                                                   | 220v, 3 wire plus ground,<br>60Hz, 3kW, 9amps per<br>phase per deck        | 220 v, 3 wire plus ground,<br>60Hz, 5.93kW, 18amps per<br>phase per deck  | 208v, 3 wire plus ground,<br>60Hz, 8.85kW, 24amps<br>per phase per deck   |
| 3 Phase 480 Volt                                                   | 480v, 3 wire plus ground,<br>60Hz, 4.9kW, 7amps per<br>phase per deck      | 480 v, 3 wire plus ground,<br>60Hz, 5.86kW, 8.2amps<br>per phase per deck | 208v, 3 wire plus ground,<br>60Hz, 8.78kW, 12.4amps<br>per phase per deck |