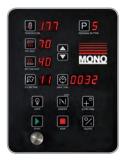

e per deck | 208v, 3 wire plus ground,<br>60Hz - 5.31kW, 17 amps<br>per phase per deck | 208v, 3 wire plus ground,<br>60Hz - 7.9kW, 22amps<br>per phase per deck   |
| 3 Phase 220 Volt                                                   | 220v, 3 wire plus ground,<br>60Hz, 3kW, 9amps per<br>phase per deck        | 220 v, 3 wire plus ground,<br>60Hz, 5.93kW, 18amps per<br>phase per deck  | 208v, 3 wire plus ground,<br>60Hz, 8.85kW, 24amps<br>per phase per deck   |
| 3 Phase 480 Volt                                                   | 480v, 3 wire plus ground,<br>60Hz, 4.9kW, 7amps per<br>phase per deck      | 480 v, 3 wire plus ground,<br>60Hz, 5.86kW, 8.2amps<br>per phase per deck | 208v, 3 wire plus ground,<br>60Hz, 8.78kW, 12.4amps<br>per phase per deck |









The Eco-Touch Controller



The Classic Controller