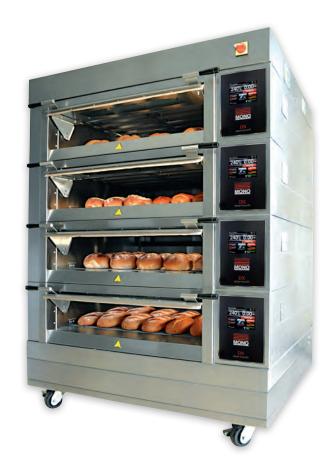

## Harmony Modular Deck Oven FG257

MONO Equipment's Harmony Modular Deck Oven is perfect for baking an exquisite range of artisan breads, viennoiserie and patisserie where a beautiful crust and outstanding sheen is essential.

Our Harmony Modular Deck Oven is one of the most versatile deck ovens on the market today. Its modular design makes it ideally suited for installation in bakeries with limited access or those located in upper stories or basements, as each dismantled deck fits through a standard doorway to be built on site. Each deck features a heavy sole plate which is ideal for producing artisan and oven bottom bread.

## Features and Benefits

- Available in 1-pan, 2-pan and 3-pan width models
- Can be stacked up to 5 decks highs
- Independent controls for top and bottom elements
- Single-piece, heavy sole plates for evenly distributed bottom heat
- Patented Cumulus Steam Generating System
- Choice of Classic or Eco-Touch control panels
- Each deck separately controlled for complete flexibility
- All decks have a generous 8" crown
- Rapid heat recovery rate
- Provides a gentle mellow bake each time
- Simple damper facility
- Each deck fits through a standard doorway to be built on site