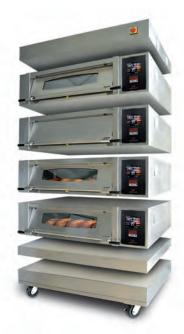

## Harmony Modular Deck Oven FG257

MONO Equipment's Harmony Modular Deck Oven is perfect for baking an exquisite range of artisan breads, viennoiserie and patisserie where a beautiful crust and outstanding sheen is essential.

Our Harmony Modular Deck Oven is one of the most versatile deck ovens on the market today. Its modular design makes it ideally suited for installation in bakeries with limited access or those located in upper stories or basements, as each dismantled deck fits through a standard doorway to be built on site. Each deck features a heavy sole plate which is ideal for producing artisan and oven bottom bread.

## Features and Benefits

- Available in 1-pan, 2-pan and 3-pan width models
- Can be stacked up to 5 decks highs
- Independent controls for top and bottom elements
- Single-piece, heavy sole plates for evenly distributed bottom heat
- Patented Cumulus Steam Generating System
- Choice of Classic or Eco-Touch control panels
- Each deck separately controlled for complete flexibility
- All decks have a generous 8" crown
- Rapid heat recovery rate
- Provides a gentle mellow bake each time
- Simple damper facility
- Each deck fits through a standard doorway to be built on site