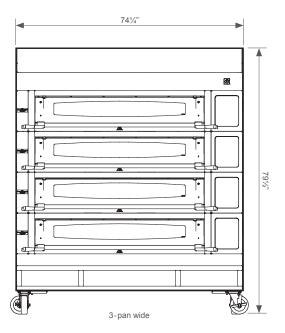

## **Specifications and Dimensions**

| Specifications                                                     | 1-Pan Wide                                                                 | 2-Pans Wide                                                               | 3-Pans Wide                                                               |
|--------------------------------------------------------------------|----------------------------------------------------------------------------|---------------------------------------------------------------------------|---------------------------------------------------------------------------|
| Width                                                              | 37"                                                                        | 55¾"                                                                      | 741/4"                                                                    |
| Depth                                                              | 51¼"                                                                       | 511/4"                                                                    | 511/4"                                                                    |
| Height - 1-4 decks (including base and top finishing)              | 79½"                                                                       | 79½"                                                                      | 79½"                                                                      |
| Height - 5 decks (including base and top finishing)                | 84½"                                                                       | 84½"                                                                      | 841/2"                                                                    |
| Internal deck height with door open                                | 7½"                                                                        | 7½"                                                                       | 7½"                                                                       |
| Internal usable area per deck                                      | 4.25ft²                                                                    | 8.25ft <sup>2</sup>                                                       | 12.5ft <sup>2</sup>                                                       |
| Number of pans per deck (18" x 30") portrait                       | 1                                                                          | 2                                                                         | 3                                                                         |
| Number of pans per deck (18" x 26") portrait                       | 1                                                                          | 2                                                                         | 3                                                                         |
| Number of Programmes - Classic Controller                          | 9                                                                          | 9                                                                         | 9                                                                         |
| Number of Programmes - Eco-Touch Controller                        | 240                                                                        | 240                                                                       | 240                                                                       |
| Electrics - USA: Separate supply cords for each deck (USA) - ETL-U | S Certified                                                                |                                                                           |                                                                           |
| 3 Phase 208 Volt                                                   | 208v, 3 wire plus ground,<br>60Hz - 2.7 kW, 8.7 amps<br>per phase per deck | 208v, 3 wire plus ground,<br>60Hz - 5.31kW, 17 amps<br>per phase per deck | 208v, 3 wire plus ground,<br>60Hz - 7.9kW, 22amps<br>per phase per deck   |
| 3 Phase 220 Volt                                                   | 220v, 3 wire plus ground,<br>60Hz, 3kW, 9amps per<br>phase per deck        | 220 v, 3 wire plus ground,<br>60Hz, 5.93kW, 18amps per<br>phase per deck  | 208v, 3 wire plus ground,<br>60Hz, 8.85kW, 24amps<br>per phase per deck   |
| 3 Phase 480 Volt                                                   | 480v, 3 wire plus ground,<br>60Hz, 4.9kW, 7amps per<br>phase per deck      | 480 v, 3 wire plus ground,<br>60Hz, 5.86kW, 8.2amps<br>per phase per deck | 208v, 3 wire plus ground,<br>60Hz, 8.78kW, 12.4amps<br>per phase per deck |