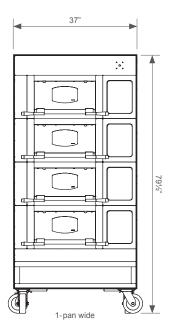

## **Specifications and Dimensions**

| Specifications                                                     | 1-Pan Wide                                                                 | 2-Pans Wide                                                               | 3-Pans Wide                                                               |
|--------------------------------------------------------------------|----------------------------------------------------------------------------|---------------------------------------------------------------------------|---------------------------------------------------------------------------|
| Width                                                              | 37"                                                                        | 55¾"                                                                      | 741/4"                                                                    |
| Depth                                                              | 51¼"                                                                       | 511/4"                                                                    | 511/4"                                                                    |
| Height - 1-4 decks (including base and top finishing)              | 79½"                                                                       | 79½"                                                                      | 79½"                                                                      |
| Height - 5 decks (including base and top finishing)                | 84½"                                                                       | 84½"                                                                      | 841/2"                                                                    |
| Internal deck height with door open                                | 7½"                                                                        | 7½"                                                                       | 7½"                                                                       |
| Internal usable area per deck                                      | 4.25ft²                                                                    | 8.25ft <sup>2</sup>                                                       | 12.5ft <sup>2</sup>                                                       |
| Number of pans per deck (18" x 30") portrait                       | 1                                                                          | 2                                                                         | 3                                                                         |
| Number of pans per deck (18" x 26") portrait                       | 1                                                                          | 2                                                                         | 3                                                                         |
| Number of Programmes - Classic Controller                          | 9                                                                          | 9                                                                         | 9                                                                         |
| Number of Programmes - Eco-Touch Controller                        | 240                                                                        | 240                                                                       | 240                                                                       |
| Electrics - USA: Separate supply cords for each deck (USA) - ETL-U | S Certified                                                                |                                                                           |                                                                           |
| 3 Phase 208 Volt                                                   | 208v, 3 wire plus ground,<br>60Hz - 2.7 kW, 8.7 amps<br>per phase per deck | 208v, 3 wire plus ground,<br>60Hz - 5.31kW, 17 amps<br>per phase per deck | 208v, 3 wire plus ground,<br>60Hz - 7.9kW, 22amps<br>per phase per deck   |
| 3 Phase 220 Volt                                                   | 220v, 3 wire plus ground,<br>60Hz, 3kW, 9amps per<br>phase per deck        | 220 v, 3 wire plus ground,<br>60Hz, 5.93kW, 18amps per<br>phase per deck  | 208v, 3 wire plus ground,<br>60Hz, 8.85kW, 24amps<br>per phase per deck   |
| 3 Phase 480 Volt                                                   | 480v, 3 wire plus ground,<br>60Hz, 4.9kW, 7amps per<br>phase per deck      | 480 v, 3 wire plus ground,<br>60Hz, 5.86kW, 8.2amps<br>per phase per deck | 208v, 3 wire plus ground,<br>60Hz, 8.78kW, 12.4amps<br>per phase per deck |