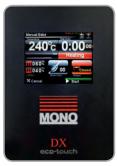

The Eco-Touch Controller

The Classic Controller

- Illuminated bake chamber
- Reduces energy consumption by only heating deck required
- Stores up to 240 bake programmes
- Engineered in hygienic stainless steel
- Modular components
- Thick slabs of insulation deliver exceptional heat retention
- Auto Shutdown facility
- Energy saving sleep mode reduces energy consumption
- USB programmable
- 7-day timer
- ETL certified to UL-197
- 2-year warranty